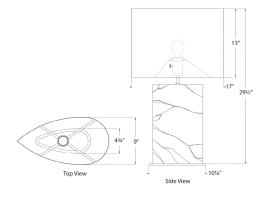

Dimensions

Height: 29.5"

Width: 17"

Base: 4.75" x 10.25" Decorative

Socket

E26 Dimmer

Wattage

15 LED A19