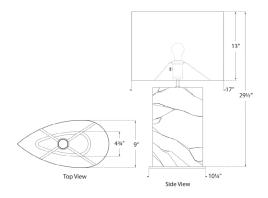

Dimensions

Height: 29.5"

Width: 17"

Base: 4.75" x 10.25" Decorative

Socket

E26 Dimmer

Wattage

15 LED A19