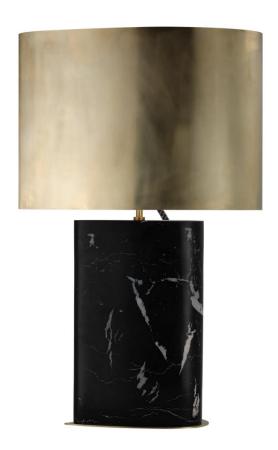

## Murry Large Teardrop Table Lamp

KW3928BM-AB

Materials Shown

Black Marble With Antique-Burnished Brass Shade

Available in

White Marble With Antique-Burnished Brass Shade Black Marble With Antique-Burnished Brass Shade