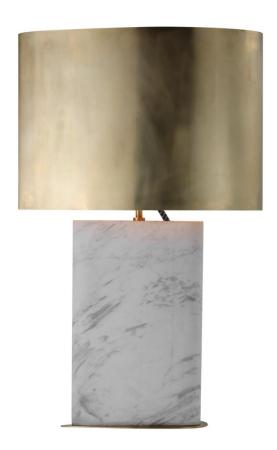

## Murry Large Teardrop Table Lamp

KW3928WM-AB

Materials Shown

White Marble With Antique-Burnished Brass Shade

Available in

White Marble With Antique-Burnished Brass Shade Black Marble With Antique-Burnished Brass Shade